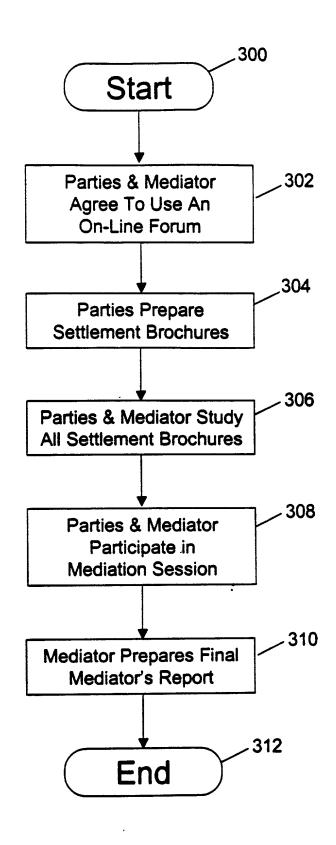

**،** 

٠.



SCANNED, #\_

•.

.



FIGURE 3

LIGEGWEVE DEESUL



**FIGURE 4** 

3314043

٢.



**FIGURE 5** 

3314058

્ર

•

•

ı,

•



٠

٩

•

۰

FIGURE 6

:

cannot write to this window while they are in the Caucus Room; they must first return to the Assembly Room. The messages from the participants in the mediation with this party to each other appear here. The Mediators Send to Caucus Room Here any messages being sent by any participant or mediator to all participants appear. Participants Return to Assembly Room Whisper with a Participant Caucus Room for: [Party name here] Each communication is labeled with the name of the participant sending it; examples follow: **Review Latest Offers** Window into Assembly Room Message to Causus Room Screen entered here. ngassys nsest **Review Settlement Brochures** Gordon: This